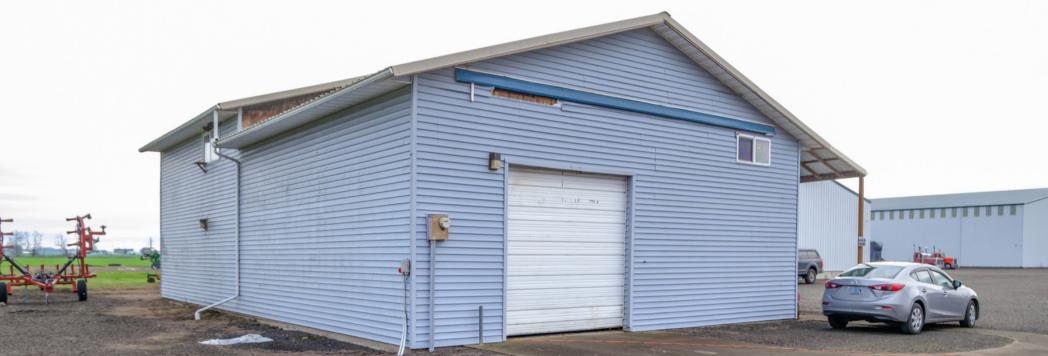

## **SHOP**

9,600 SqFt, 4 Garage Doors (3 Electric and 1 Hand Pull), Concrete and Gravel Flooring, 1 Bathroom, Elevated Tool Room, 240V Power, Exhaust Fan in Peak

## **REMARKS**

This 19.67 acre parcel is prominently located close to I-5 is packed full of business potential. The property features a split level office building that includes a bathroom, kitchenette, and a garage. The 9,600 SqFt shop building has 4 doors, an elevated tool room, a bathroom, and 240V Power. Behind the shop is a large wash pad. A large 45,000 SqFt hay storage barn stands at 33' to the eaves and is framed with steel. This barn has an impressive 6,300 to 6,600 tons of straw storage!