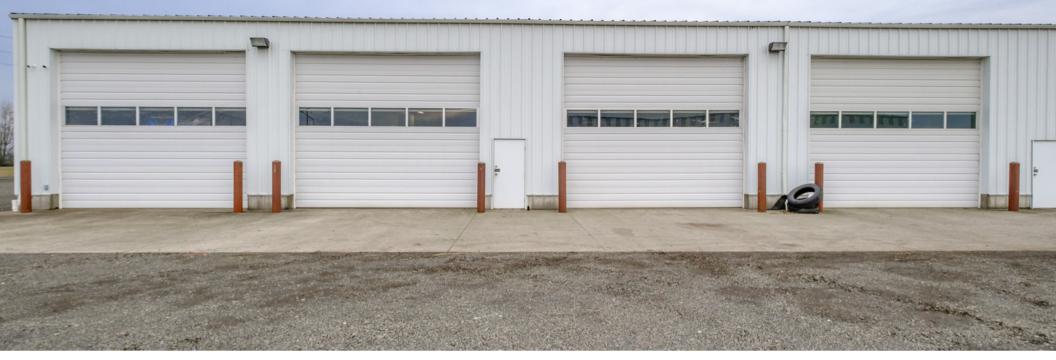

## **SHOP**

9,600 SqFt, 4 Garage Doors (3 Electric and 1 Hand Pull), Concrete and Gravel Flooring, 1 Bathroom, Elevated Tool Room, 240V Power, Exhaust Fan in Peak

## **REMARKS**

This 19.67 acre parcel is prominently located close to I-5 is packed full of business potential. The property features a split level office building that includes a bathroom, kitchenette, and a garage. The 9,600 SqFt shop building has 4 doors, an elevated tool room, a bathroom, and 240V Power. Behind the shop is a large wash pad. A large 45,000 SqFt hay storage barn stands at 33' to the eaves and is framed with steel. This barn has an impressive 6,300 to 6,600 tons of straw storage!