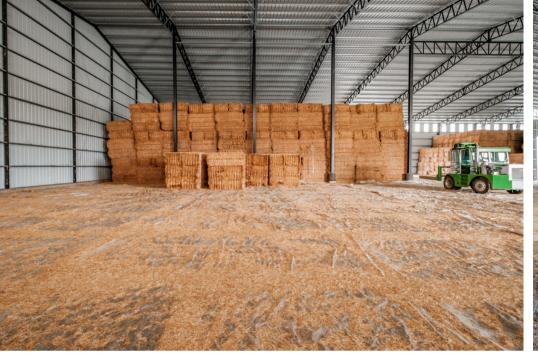

#### **HAY BARN**

45,000 SqFt, 33' to the Eaves, 8" Curbs, Gravel Floors, Steel Frame, 25' Between Poles, Holds 63-66,000 Tons

## **REMARKS**

This 19.67 acre parcel is prominently located close to I-5 is packed full of business potential. The property features a split level office building that includes a bathroom, kitchenette, and a garage. The 9,600 SqFt shop building has 4 doors, an elevated tool room, a bathroom, and 240V Power. Behind the shop is a large wash pad. A large 45,000 SqFt hay storage barn stands at 33' to the eaves and is framed with steel. This barn has an impressive 6,300 to 6,600 tons of straw storage!