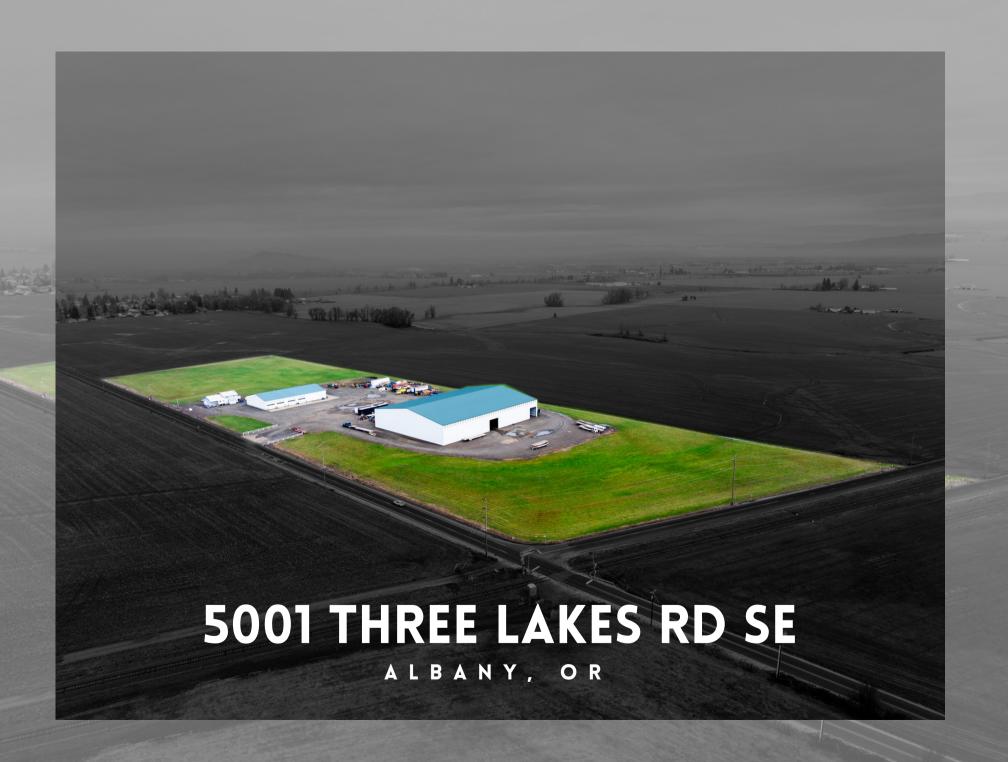

## **LOCATION**

Located on Three Lakes Rd SE, Minutes from I-5

## **SIZE**

Property is 19.67 Acres, 11 +/- Acres of Tillable Farm Ground

## **REMARKS**

This 19.67 acre parcel is prominently located close to I-5 is packed full of business potential. The property features a split level office building that includes a bathroom, kitchenette, and a garage. The 9,600 SqFt shop building has 4 doors, an elevated tool room, a bathroom, and 240V Power. Behind the shop is a large wash pad. A large 45,000 SqFt hay storage barn stands at 33' to the eaves and is framed with steel. This barn has an impressive 6,300 to 6,600 tons of straw storage!