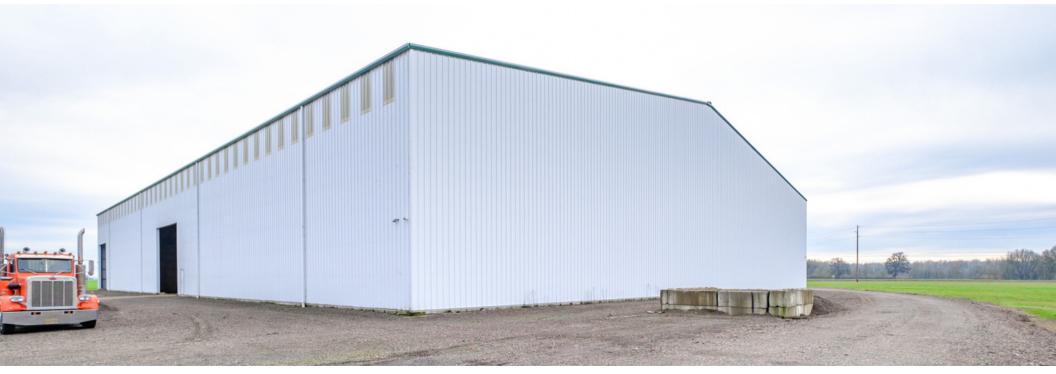

## **SHOP**

9,600 SqFt, 4 Garage Doors (3 Electric and 1 Hand Pull), Concrete and Gravel Flooring, 1 Bathroom, Elevated Tool Room, 240V Power, Exhaust Fan in Peak

## **REMARKS**

This 19.67 acre parcel is prominently located close to I-5 is packed full of business potential. The property features a split level office building that includes a bathroom, kitchenette, and a garage. The 9,600 SqFt shop building has 4 doors, an elevated tool room, a bathroom, and 240V Power. Behind the shop is a large wash pad. A large 45,000 SqFt hay storage barn stands at 33' to the eaves and is framed with steel. This barn has an impressive 6,300 to 6,600 tons of straw storage!