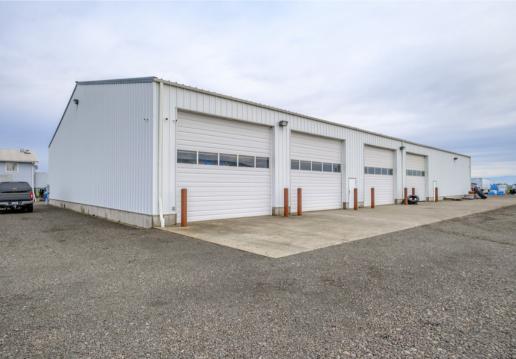

## **SHOP**

9,600 SqFt, 4 Garage Doors (3 Electric and 1 Hand Pull), Concrete and Gravel Flooring, 1 Bathroom, Elevated Tool Room, 240V Power, Exhaust Fan in Peak

## **REMARKS**

This 19.67 acre parcel is prominently located close to I-5 is packed full of business potential. The property features a split level office building that includes a bathroom, kitchenette, and a garage. The 9,600 SqFt shop building has 4 doors, an elevated tool room, a bathroom, and 240V Power. Behind the shop is a large wash pad. A large 45,000 SqFt hay storage barn stands at 33' to the eaves and is framed with steel. This barn has an impressive 6,300 to 6,600 tons of straw storage!