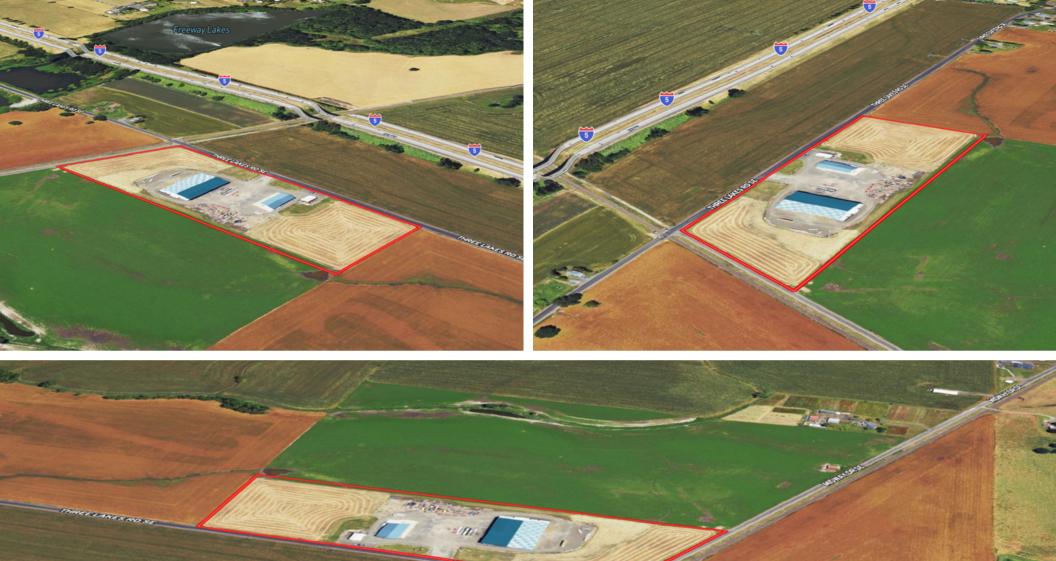

# PROPERTY MAPS

PROVIDED BY LAND.ID

## **SIZE**

Property is 19.67 Acres, 11 +/- Acres of Tillable Farm Ground

## **LOCATION**

Located on Three Lakes Rd SE, Minutes from I-5