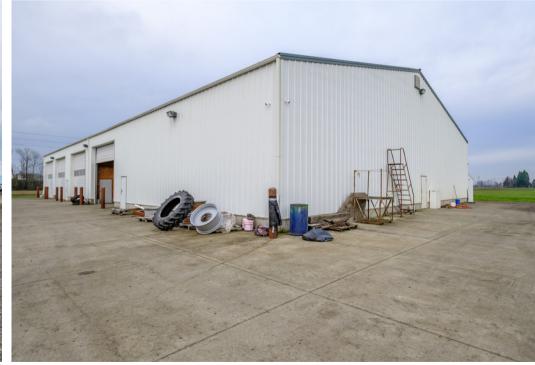

## **SHOP**

9,600 SqFt, 4 Garage Doors (3 Electric and 1 Hand Pull), Concrete and Gravel Flooring, 1 Bathroom, Elevated Tool Room, 240V Power, Exhaust Fan in Peak

## **REMARKS**

This 19.67 acre parcel is prominently located close to I-5 is packed full of business potential. The property features a split level office building that includes a bathroom, kitchenette, and a garage. The 9,600 SqFt shop building has 4 doors, an elevated tool room, a bathroom, and 240V Power. Behind the shop is a large wash pad. A large 45,000 SqFt hay storage barn stands at 33' to the eaves and is framed with steel. This barn has an impressive 6,300 to 6,600 tons of straw storage!