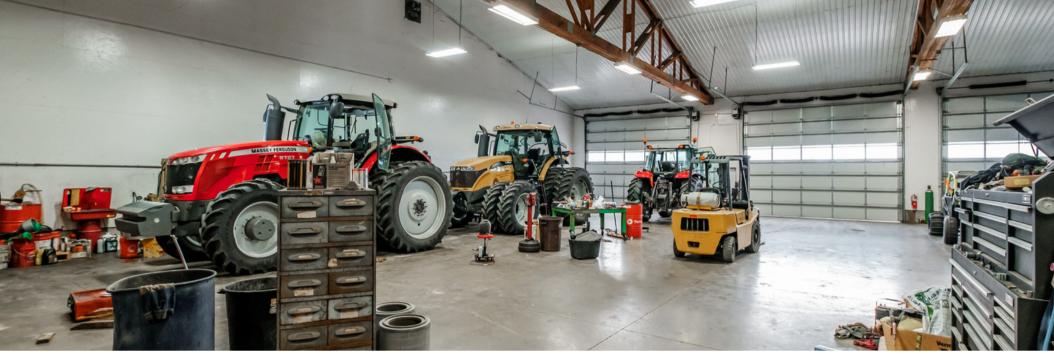

## **SHOP**

9,600 SqFt, 4 Garage Doors (3 Electric and 1 Hand Pull), Concrete and Gravel Flooring, 1 Bathroom, Elevated Tool Room, 240V Power, Exhaust Fan in Peak

## **REMARKS**

This 19.67 acre parcel is prominently located close to I-5 is packed full of business potential. The property features a split level office building that includes a bathroom, kitchenette, and a garage. The 9,600 SqFt shop building has 4 doors, an elevated tool room, a bathroom, and 240V Power. Behind the shop is a large wash pad. A large 45,000 SqFt hay storage barn stands at 33' to the eaves and is framed with steel. This barn has an impressive 6,300 to 6,600 tons of straw storage!