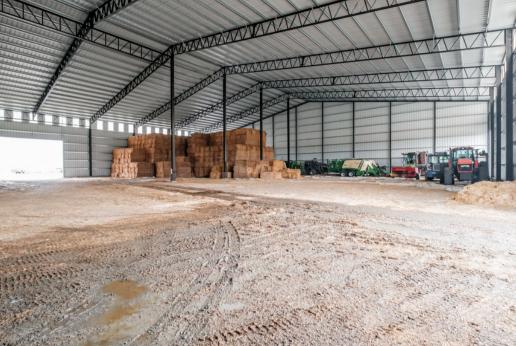

#### **HAY BARN**

45,000 SqFt, 33' to the Eaves, 8" Curbs, Gravel Floors, Steel Frame, 25' Between Poles, Holds 63-66,000 Tons

## **REMARKS**

This 19.67 acre parcel is prominently located close to I-5 is packed full of business potential. The property features a split level office building that includes a bathroom, kitchenette, and a garage. The 9,600 SqFt shop building has 4 doors, an elevated tool room, a bathroom, and 240V Power. Behind the shop is a large wash pad. A large 45,000 SqFt hay storage barn stands at 33' to the eaves and is framed with steel. This barn has an impressive 6,300 to 6,600 tons of straw storage!