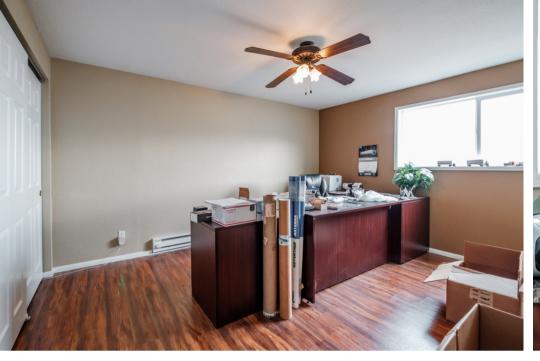

#### **OFFICE**

2,040 SqFt, Upper Level is Approx 1100 SqFt, Kitchenette, LVP Flooring, 1 Bathroom, Lower Level Features a Garage with Electric Door and Concrete Floors

## **REMARKS**

This 19.67 acre parcel is prominently located close to I-5 is packed full of business potential. The property features a split level office building that includes a bathroom, kitchenette, and a garage. The 9,600 SqFt shop building has 4 doors, an elevated tool room, a bathroom, and 240V Power. Behind the shop is a large wash pad. A large 45,000 SqFt hay storage barn stands at 33' to the eaves and is framed with steel. This barn has an impressive 6,300 to 6,600 tons of straw storage!