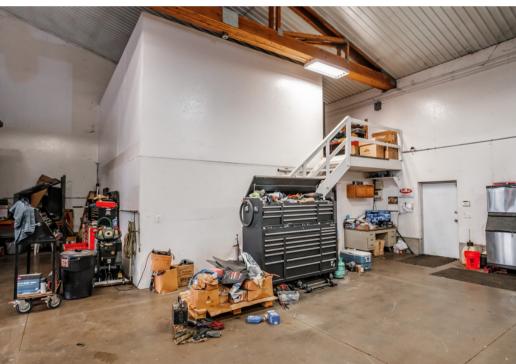

## **SHOP**

9,600 SqFt, 4 Garage Doors (3 Electric and 1 Hand Pull), Concrete and Gravel Flooring, 1 Bathroom, Elevated Tool Room, 240V Power, Exhaust Fan in Peak

## **REMARKS**

This 19.67 acre parcel is prominently located close to I-5 is packed full of business potential. The property features a split level office building that includes a bathroom, kitchenette, and a garage. The 9,600 SqFt shop building has 4 doors, an elevated tool room, a bathroom, and 240V Power. Behind the shop is a large wash pad. A large 45,000 SqFt hay storage barn stands at 33' to the eaves and is framed with steel. This barn has an impressive 6,300 to 6,600 tons of straw storage!