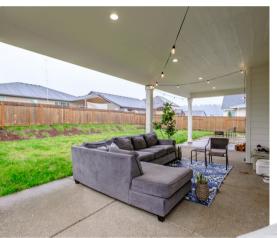

## Stunning four-bedroom, two-bathroom, modern farm home in Silverton!

Located in quaint Silverton, this home's interior features a spacious pantry, large laundry/mudroom, relaxing soaking tub, gas fireplace, central vac, and extra entertaining space. The yard is fully fenced with a dog run and kennel, and the landscape is fully equipped with underground sprinklers. Outback is a cozy covered patio that connects to the living and dining area. The home has an attached 2-car tandem garage and RV pad.

#### **KEY FACTS**

- 2,618 Square Feet
- Two Story, Modern Farmhouse
- 4 Bedrooms, 2.5 Bathrooms
- Laundry/Mud Room
- Stainless Steel Kitchen Appliances
- Underground Sprinklers (front/back)
- · Dog Kennel and Dog Run with Turf
- Covered Back Patio
- Oversized Garage
- RV Parking/Pad
- · Fully Fenced Yard