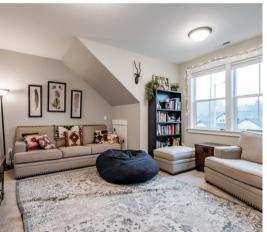

## Stunning four-bedroom, two-bathroom, modern farm home in Silverton!

Located in quaint Silverton, this home's interior features a spacious pantry, large laundry/mudroom, relaxing soaking tub, gas fireplace, central vac, and extra entertaining space. The yard is fully fenced with a dog run and kennel, and the landscape is fully equipped with underground sprinklers. Outback is a cozy covered patio that connects to the living and dining area. The home has an attached 2-car tandem garage and RV pad.

#### **KEY FACTS**

- 2,618 Square Feet
- Two Story, Modern Farmhouse
- 4 Bedrooms, 2.5 Bathrooms
- Laundry/Mud Room
- Stainless Steel Kitchen Appliances
- Underground Sprinklers (front/back)
- · Dog Kennel and Dog Run with Turf
- Covered Back Patio
- Oversized Garage
- RV Parking/Pad
- · Fully Fenced Yard