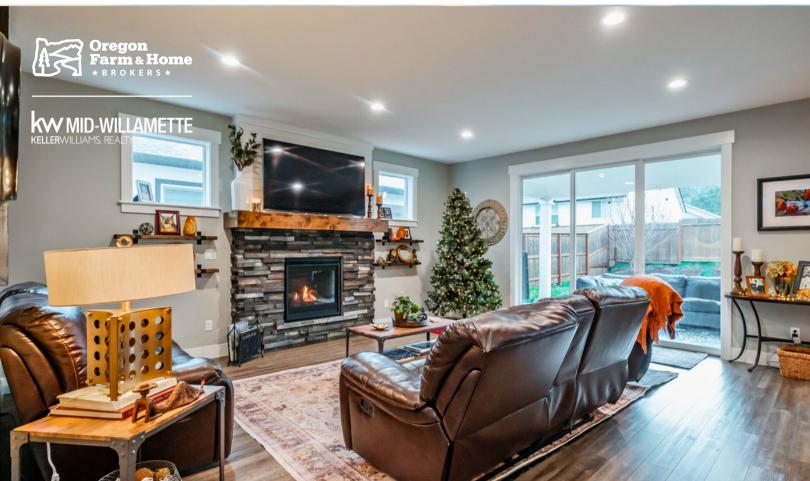

## Stunning four-bedroom, two-bathroom, modern farm home in Silverton!

Located in quaint Silverton, this home's interior features a spacious pantry, large laundry/mudroom, relaxing soaking tub, gas fireplace, central vac, and extra entertaining space. The yard is fully fenced with a dog run and kennel, and the landscape is fully equipped with underground sprinklers. Outback is a cozy covered patio that connects to the living and dining area. The home has an attached 2-car tandem garage and RV pad.

#### **KEY FACTS**

- 2,618 Square Feet
- Two Story, Modern Farmhouse
- 4 Bedrooms, 2.5 Bathrooms
- Laundry/Mud Room
- Stainless Steel Kitchen Appliances
- Underground Sprinklers (front/back)
- · Dog Kennel and Dog Run with Turf
- Covered Back Patio
- Oversized Garage
- RV Parking/Pad
- · Fully Fenced Yard