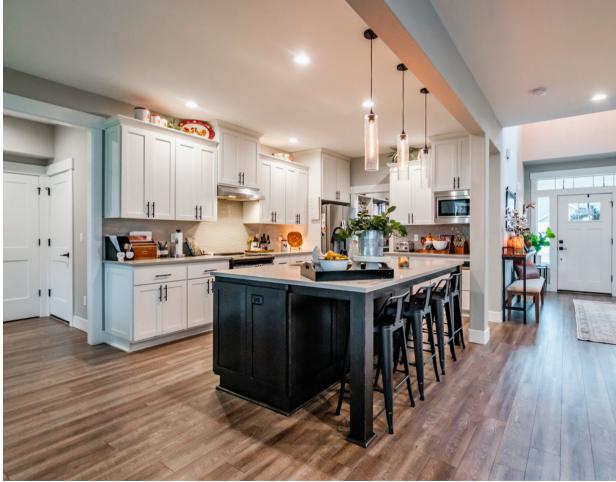

## Stunning four-bedroom, two-bathroom, modern farm home in Silverton!

Located in quaint Silverton, this home's interior features a spacious pantry, large laundry/mudroom, relaxing soaking tub, gas fireplace, central vac, and extra entertaining space. The yard is fully fenced with a dog run and kennel, and the landscape is fully equipped with underground sprinklers. Outback is a cozy covered patio that connects to the living and dining area. The home has an attached 2-car tandem garage and RV pad.

#### **KEY FACTS**

- 2,618 Square Feet
- Two Story, Modern Farmhouse
- 4 Bedrooms, 2.5 Bathrooms
- Laundry/Mud Room
- Stainless Steel Kitchen Appliances
- Underground Sprinklers (front/back)
- · Dog Kennel and Dog Run with Turf
- Covered Back Patio
- Oversized Garage
- RV Parking/Pad
- · Fully Fenced Yard