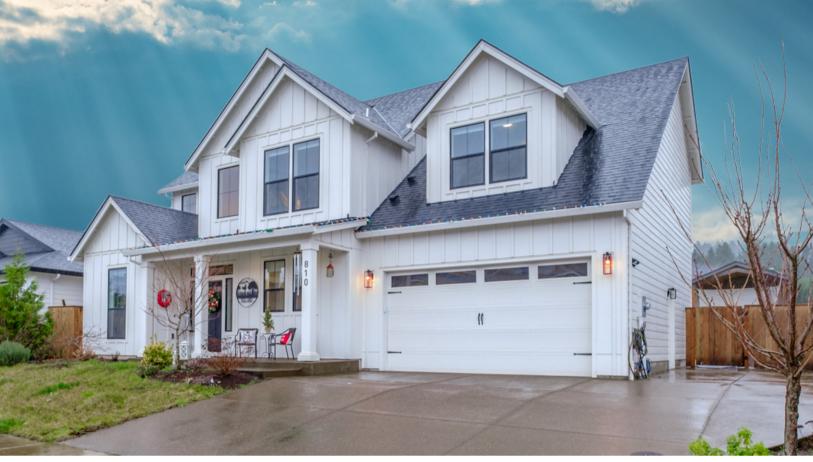

# 810 **Ike Mooney Rd NE** Silverton, Oregon

## Stunning four-bedroom, two-bathroom, modern farm home in Silverton!

Located in quaint Silverton, this home's interior features a spacious pantry, large laundry/mudroom, relaxing soaking tub, gas fireplace, central vac, and extra entertaining space. The yard is fully fenced with a dog run and kennel, and the landscape is fully equipped with underground sprinklers. Outback is a cozy covered patio that connects to the living and dining area. The home has an attached 2-car tandem garage and RV pad.

#### **KEY FACTS**

- 2,618 Square Feet
- Two Story, Modern Farmhouse
- 4 Bedrooms, 2.5 Bathrooms
- Laundry/Mud Room
- Stainless Steel Kitchen Appliances
- Underground Sprinklers (front/back)
- · Dog Kennel and Dog Run with Turf
- Covered Back Patio
- Oversized Garage
- RV Parking/Pad
- · Fully Fenced Yard