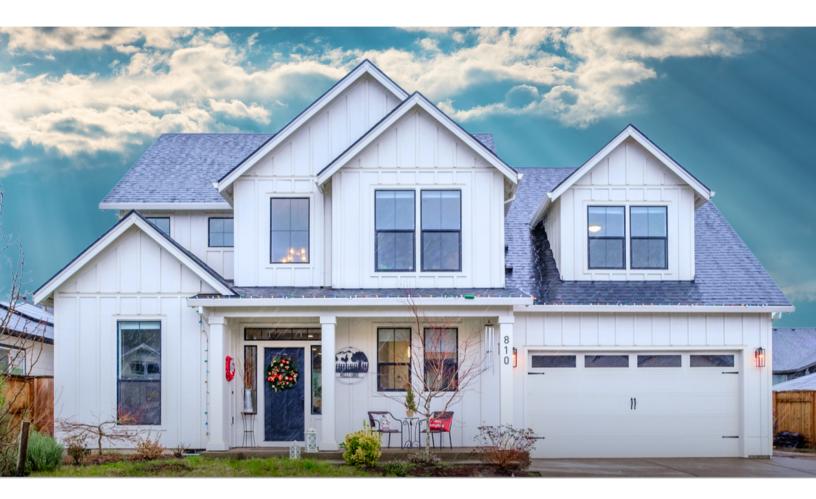

# 810 **Ike Mooney Rd NE** Silverton, Oregon

## Stunning four-bedroom, two-bathroom, modern farm home in Silverton!

Located in quaint Silverton, this home's interior features a spacious pantry, large laundry/mudroom, relaxing soaking tub, gas fireplace, central vac, and extra entertaining space. The yard is fully fenced with a dog run and kennel, and the landscape is fully equipped with underground sprinklers. Outback is a cozy covered patio that connects to the living and dining area. The home has an attached 2-car tandem garage and RV pad.

#### **KEY FACTS**

- 2,618 Square Feet
- Two Story, Modern Farmhouse
- 4 Bedrooms, 2.5 Bathrooms
- Laundry/Mud Room
- Stainless Steel Kitchen Appliances
- Underground Sprinklers (front/back)
- · Dog Kennel and Dog Run with Turf
- Covered Back Patio
- Oversized Garage
- RV Parking/Pad
- · Fully Fenced Yard