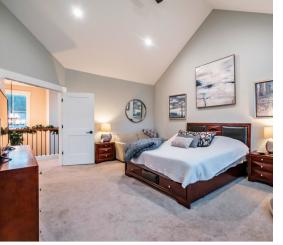

#### **KEY FACTS**

- 2,618 Square Feet
- Two Story, Modern Farmhouse
- 4 Bedrooms, 2.5 Bathrooms
- Laundry/Mud Room
- Stainless Steel Kitchen Appliances
- Underground Sprinklers (front/back)
- · Dog Kennel and Dog Run with Turf
- Covered Back Patio
- Oversized Garage
- RV Parking/Pad
- · Fully Fenced Yard